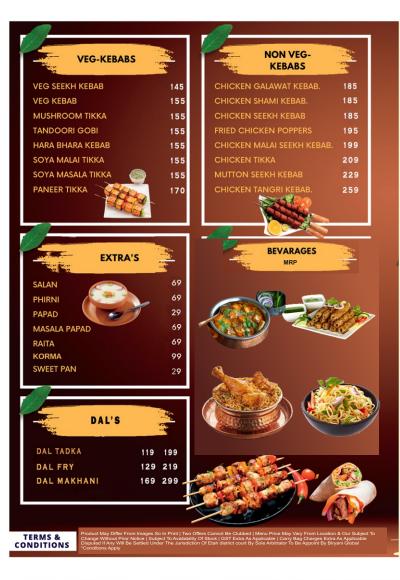

MOHAN FOODS, GT ROAD, OPP PRAKASH PETROL PUMP, ETAH, U.P., 207001

DELHI NCR, UTTAR PRADESH , CHATTISGARH, JHARKHAND AND BIHAR.



## **VEG BIRYANI** HALF **FULL** SOYA 65 BIRYANI 189 VEG KEEMA BIRYANI 199 119 ZAITOONI SUBZ BIRYANI (EXOTIC) 129 219 MAKHANI PANEER BIRYANI 139 239 KATHAL BIRYANI 239 HYDRABADI CHAP BIRYANI 149 259 KAALE MOTI KI BIRYANI

| BIRYANI                | ****    |     |
|------------------------|---------|-----|
|                        | HALF    |     |
| EGG BIRYANI            | 139     | 239 |
| CHICKEN BIRYANI        | 159     | 279 |
| KOLKATA BIRYANI        | 179     | 299 |
| CHICKEN KEEMA BIRYANI  | 199     | 309 |
| CHICKEN TIKKA BIRYANI  | 199     | 309 |
| CHICKEN CHETTINAD BIRY | ANI 219 | 329 |
| SEEKH KEBAB BIRYANI    | 239     | 359 |
|