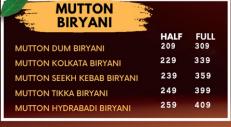

RAKASH PETROL PUMP, ETAH, U.P., 207001

DELHI NCR, UTTAR PRADESH , CHATTISGARH, JHARKHAND AND BIHAR.



## **VEG BIRYANI** HALF **FULL** SOYA 65 BIRYANI 189 VEG KEEMA BIRYANI 199 119 ZAITOONI SUBZ BIRYANI (EXOTIC) 129 219 MAKHANI PANEER BIRYANI 139 239 KATHAL BIRYANI 239 HYDRABADI CHAP BIRYANI 149 259 KAALE MOTI KI BIRYANI

| BIRYANI                | ****    |     |
|------------------------|---------|-----|
|                        | HALF    |     |
| EGG BIRYANI            | 139     | 239 |
| CHICKEN BIRYANI        | 159     | 279 |
| KOLKATA BIRYANI        | 179     | 299 |
| CHICKEN KEEMA BIRYANI  | 199     | 309 |
| CHICKEN TIKKA BIRYANI  | 199     | 309 |
| CHICKEN CHETTINAD BIRY | ANI 219 | 329 |
| SEEKH KEBAB BIRYANI    | 239     | 359 |
|                        |         |     |















|      | VEG KEEMA PARATHA     |
|------|-----------------------|
|      | CHICKEN KEEMA PARATHA |
|      | CHICKEN CHUR CHUR PAR |
| 7.44 | FRIED POTATO TOOK     |
|      | ROTI                  |
|      | BUTTER ROTI           |
|      | NAAN                  |
|      | BUTTER NAAN           |
|      | GARLIC NAAN           |
|      | STUFF NAAN            |
|      |                       |

| INDIAN CURRY         | VEG | The state of the s |    |
|----------------------|-----|--------------------------------------------------------------------------------------------------------------------------------------------------------------------------------------------------------------------------------------------------------------------------------------------------------------